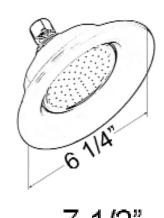

## Features:

- ► Old Style Spigot
- ▶ 1/4Turn Ceramic Disc Cartridges
- ►3-3/8" Centers
- ► Centers can be adjusted out to 9" with use of part #4501 (Swivel arms)
- ► Flow rate is 3.34 GPM
- ► Flow Rate for Showerhead is 2.44 GPM
- ► Sunflower Shower Head Included
- ► Porcelain Lever Handles
- ► Cast Iron Tub Use Only (Part# **4011** for Acrylic Tub)
- ▶4195WS Wall Support to be purchased separately
- ► To Be Used with Double Offset Supplies #5576