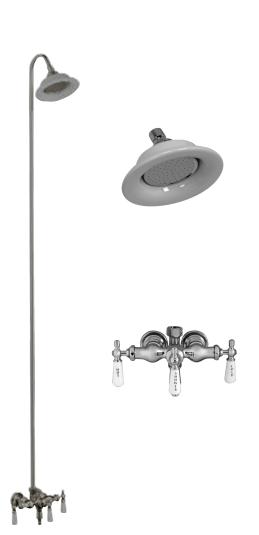

## TUB FILLER WITH DIVERTER

Cat. No. 4031

W: 9" D:  $7-\frac{1}{2}$ " Riser Height: 62"

## Features:

- ► Old Style Spigot
- ▶ 1/4Turn Ceramic Disc Cartridges
- ►3-3/8" Centers
- ► Centers can be adjusted out to 9" with use of part #4501 (Swivel arms)
- ► Flow rate is 3.34 GPM
- ► Flow Rate for Showerhead is 2.44 GPM
- ► Sunflower Shower Head Included
- ► Porcelain Lever Handles
- ► Cast Iron Tub Use Only (Part# **4011** for Acrylic Tub)
- ▶4195WS Wall Support to be purchased separately
- ► To Be Used with Double Offset Supplies #5576

## Finishes:

**CP** Polished Chrome

Dimensions are nominal and may vary. Dimensions and specifications subject to change without notice.