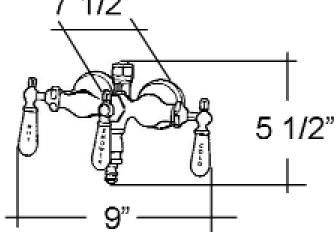

## TUB FILLER WITH DIVERTER

Cat. No. 4031

W: 9" D:  $7-\frac{1}{2}$ " Riser Height: 62"

## Features:

- ► Old Style Spigot
- ▶ 1/4Turn Ceramic Disc Cartridges
- ►3-3/8" Centers
- ► Centers can be adjusted out to 9" with use of part #4501 (Swivel arms)
- ► Flow rate is 3.34 GPM
- ► Flow Rate for Showerhead is 2.44 GPM
- ► Sunflower Shower Head Included
- ► Porcelain Lever Handles
- ► Cast Iron Tub Use Only (Part# **4011** for Acrylic Tub)
- ▶4195WS Wall Support to be purchased separately
- ► To Be Used with Double Offset Supplies #5576